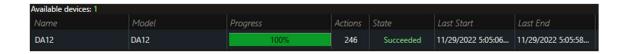

Wait for the Progress bar to be at 100% and the Stade to turn to "Succeeded" status to be sure that the upload is complete:

- Your APG Speaker's Preset bank has been uploaded into the DA amplifier.

Arbane Groupe 8 Rue Johannes Gutenberg 44340 Bouguenais France Tél: 02.40.46.66.64 www.apg.audio