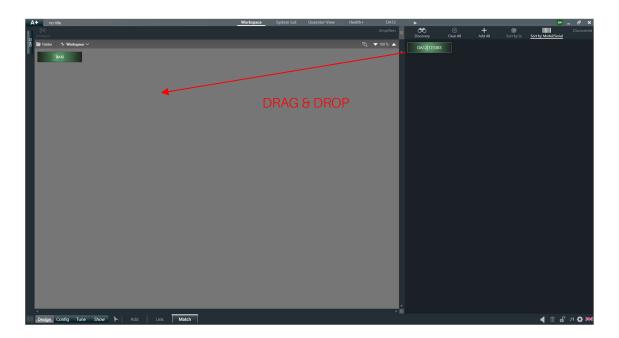

- Connect your APG DA Series amplifier to your computer with an Ethernet cable and turn it on.
- Open Armonia Plus; Open a "Live Session".
- Click on the "Synchonization button" and turn the synchronization "On". The icon must be green: (Now all the changes made inside the ArmoniaPlus session will affect the connected amplifiers on the network).
- Click on "Match" and "Discovery" and drag & drop your amplifier to the Workspace.