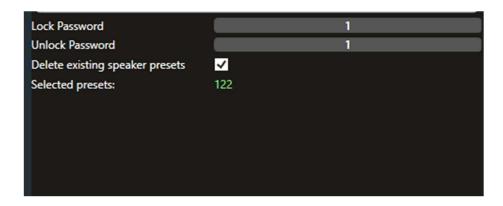

- Tick the "Delete existing speaker presets" tab:

- Select the amplifier(s) in the list of "Available Devices"

- Click on "Apply to Selected" to launch the upload.

- Warning! The operation may take up to 30 minutesin case it involves all presets slots!