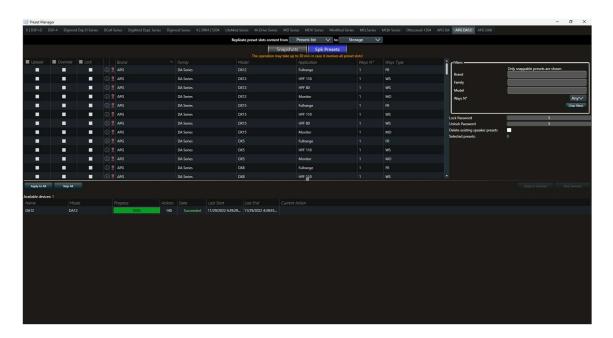

- Then click on the "Home button" to go back to the Workspace main view.
- Click on the A+ menu, then click on "More/ Preset Manager".

- In the Preset Manager, select your amplifier Type. Here for example is the "APG DA12".
- Select the "Spk Presets" Tab.
- <u>Tick all the prese</u>ts in the list you want to upload in the Upload tab.

- Tick the "Delete existing speaker presets" tab:

- Select the amplifier(s) in the list of "Available Devices"

- Click on "Apply to Selected" to launch the upload.

- Warning! The operation may take up to 30 minutesin case it involves all presets slots!